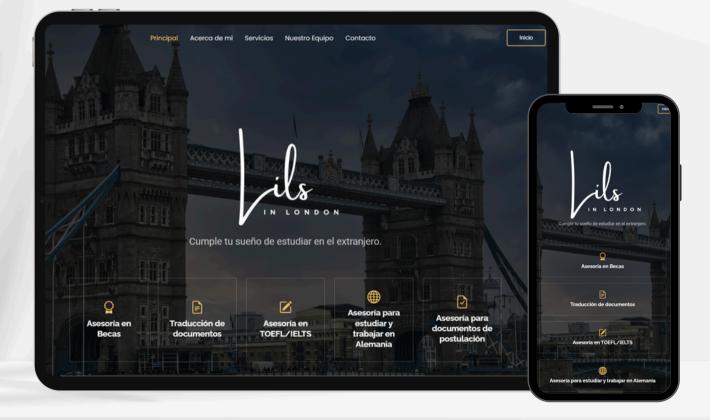

### Transparencia y confianza

The index page of the consultancy website presents a dynamic and user-friendly experience. It includes sections like personalized consultation, testimonials, and a real-time counter of successful scholarship placements. This page is designed to engage visitors by offering them direct insights into the services provided and the impact of the consultancy through compelling statistics and client feedback.

## Website Blog

Asesorias en becas

Inicio

¿Buscas una beca para estudiar en el extranjero? Te ayudamos a encontrar las mejores opciones personalizadas para ti. Con acceso a más de 2,500 becas globales, analizamos tu perfil académico y profesional para recomendarte las oportunidades que mejor se adaptan a tus objetivos.¡Comienza tu camino hacia una experiencia internacional hoy mismo!